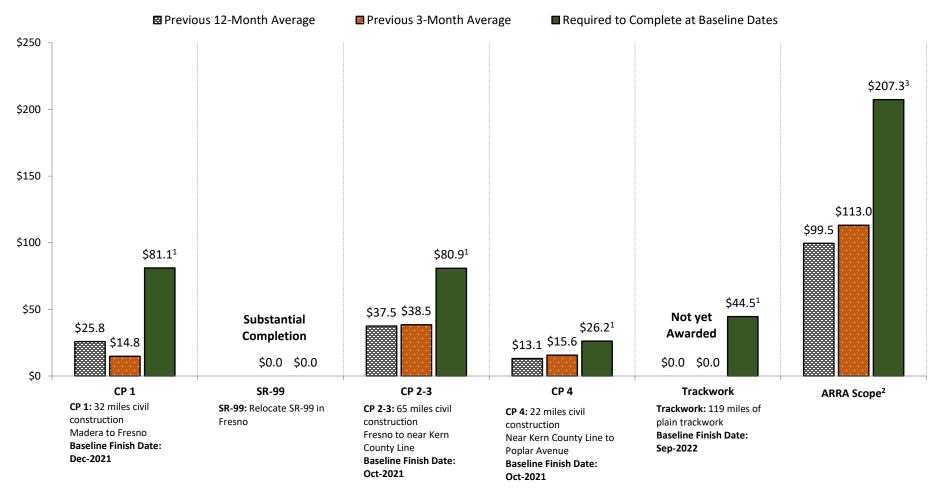

## Spending Rate to Date versus Spending Rate Required to Meet Baseline Completion Dates (\$M/month)

Notes:

- 1. Required to Complete at Baseline Date Formula: [(Baseline CP Budget Expenditure-to-Date) / (Months Remaining through CP Finish Date)]
- 2. ARRA Scope comprises CP 1, SR-99, CP 2-3, CP 4, Trackwork and all Phase I environmental clearances (RODs).
- 3. Required to Complete at Baseline Date Formula: [(Baseline ARRA Budget Expenditure-to-Date) / (Months Remaining through 31-Dec-22)]