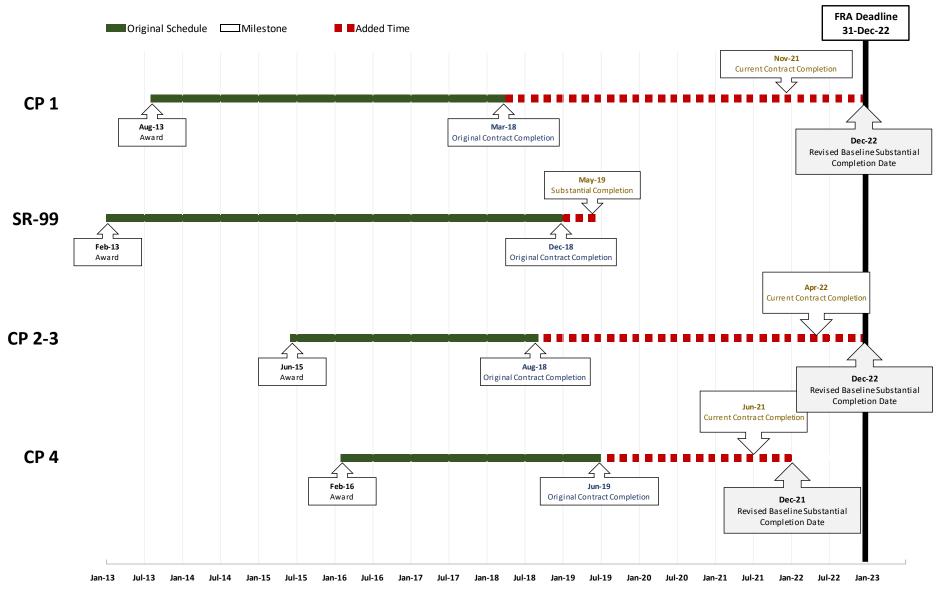

#### **CHSRA Construction Packages Schedule**

Note:

1. CP 1's Current Revised Baseline Schedule Substantial Completion Date (Pending Executed Change Order Letter Issuance) – December 30, 2022.

- 2. CP 2-3's Current Revised Baseline Schedule Substantial Completion Date (Pending Executed Change Order Letter Issuance) December 18, 2022.
  - 3. CP 4's Current Revised Baseline Schedule Substantial Completion Date (Pending Executed Change Order Letter Issuance) December 15, 2021.