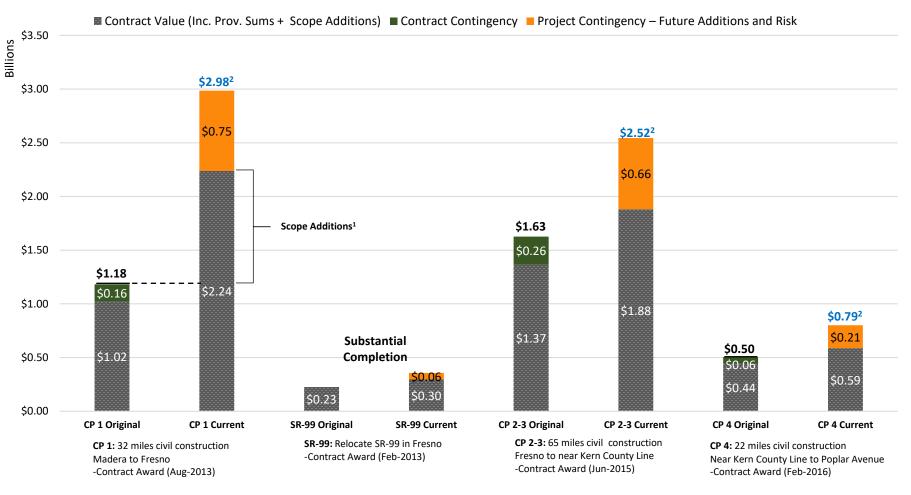

### **CHSRA Construction Packages Budget – Including Cost Risks**

Notes:

- 1. Major work scope was added to the CP 1 contract, instead of procuring separate contracts, to achieve Program efficiencies. Major Scope Additions include \$198M for Utilities Relocation (PG&E, AT&T), \$153.4M for HSR Extension to Madera, and \$56.6M for Third-Party Resolution.
- 2. Total Updated Baseline Amount includes Future Additions & Risk.
- 3. Remaining Contract Contingency has been added to Project Contingency-Future Additions and Risk